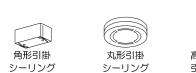

## 器具を取付ける前に

●器具を取り付ける天井面に図のような引掛シーリングボディが取り付けられているか確認してください。 引掛シーリングボディが取り付いていない場合は、引掛シーリングボディ(別売)の取り付けを電気工事店に依頼して ください。

(※配線器具等の工事に関しては、一般の方の工事は法律で禁止されています。) 引掛シーリングボディが取り付けられている場合は器具をそのまま取り付けられます。

ご依頼ください。

#### <u>※フランジカバーの中に引掛シーリングはおさまりません。</u> (Q) (• (5) 6

ハンガー付

●右のような配線器具には取り付けないでください。 火災・感電・落下してけがの原因となります。 次のような場合は配線器具の交換を電気工事店に

埋込引掛シーリング

破損しているもの

ハンガー付

グラグラしたり、 電源端子露出タイプ 取り付けが不十分なもの

1.化粧ナットを緩め、フランジカバーから引掛シーリングを引き出します。