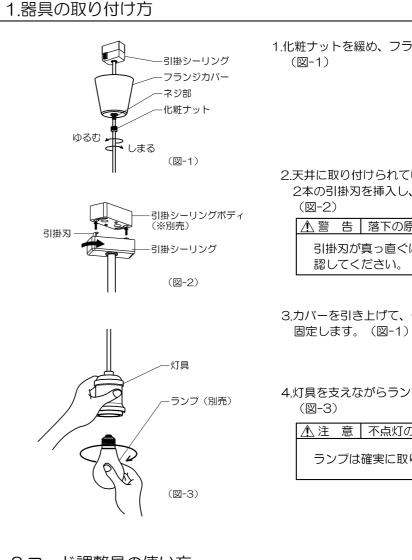

#### <u>※フランジカバーの中に引掛シーリングはおさまりません。</u> (Q) (• (5) 6

ハンガー付

●右のような配線器具には取り付けないでください。 火災・感電・落下してけがの原因となります。 次のような場合は配線器具の交換を電気工事店に

埋込引掛シーリング

破損しているもの

ハンガー付

グラグラしたり、 電源端子露出タイプ 取り付けが不十分なもの

1.化粧ナットを緩め、フランジカバーから引掛シーリングを引き出します。

2.天井に取り付けられている引掛シーリングボディに引掛シーリングの 2本の引掛刃を挿入し、カチッと音がするまで右へ回してください。

引掛刃が真っ直ぐに引掛シーリングボディに入ったことを確

3.カバーを引き上げて、化粧ナットをカバー下部のネジ部にねじ込み

4.灯具を支えながらランプ(別売)をソケットにねじ込みます。

/ 注 意 不点灯の原因となります。

ランプは確実に取り付けてください。

1.図のようにコード調整具の溝に電源コードをはめ込んで輪を作って