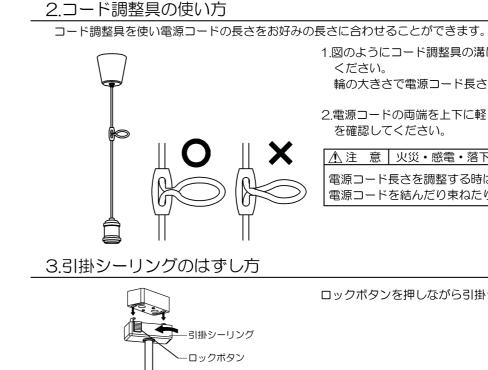

輪の大きさで電源コード長さを調整することができます。

2.電源コードの両端を上下に軽く引っ張り、確実に固定されていること

▲ 注 意 火災・感電・落下の原因となります。

電源コード長さを調整する時は必ずコード調整具を使用してください。 電源コードを結んだり束ねたりしないでください。

ロックボタンを押しながら引掛シーリングを左に回してください。

MPN030-3