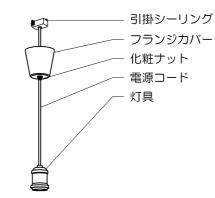

#### <u>※フランジカバーの中に引掛シーリングはおさまりません。</u> (Q) (• (5) 6

ハンガー付

●右のような配線器具には取り付けないでください。 火災・感電・落下してけがの原因となります。 次のような場合は配線器具の交換を電気工事店に

埋込引掛シーリング

破損しているもの

ハンガー付

グラグラしたり、 電源端子露出タイプ 取り付けが不十分なもの

1.化粧ナットを緩め、フランジカバーから引掛シーリングを引き出します。

2.天井に取り付けられている引掛シーリングボディに引掛シーリングの 2本の引掛刃を挿入し、カチッと音がするまで右へ回してください。

引掛刃が真っ直ぐに引掛シーリングボディに入ったことを確

3.カバーを引き上げて、化粧ナットをカバー下部のネジ部にねじ込み

4.灯具を支えながらランプ(別売)をソケットにねじ込みます。

/ 注 意 不点灯の原因となります。

ランプは確実に取り付けてください。

1.図のようにコード調整具の溝に電源コードをはめ込んで輪を作って