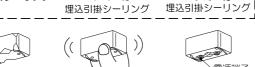

#### <u>※フランジカバーの中に引掛シーリングはおさまりません。</u> (Q) (• (5) 6

ハンガー付

●右のような配線器具には取り付けないでください。 火災・感電・落下してけがの原因となります。 次のような場合は配線器具の交換を電気工事店に

埋込引掛シーリング

破損しているもの

ハンガー付

グラグラしたり、 電源端子露出タイプ 取り付けが不十分なもの

1.化粧ナットを緩め、フランジカバーから引掛シーリングを引き出します。

2.天井に取り付けられている引掛シーリングボディに引掛シーリングの 2本の引掛刃を挿入し、カチッと音がするまで右へ回してください。

引掛刃が真っ直ぐに引掛シーリングボディに入ったことを確

3.カバーを引き上げて、化粧ナットをカバー下部のネジ部にねじ込み

4.灯具を支えながらランプ(別売)をソケットにねじ込みます。

/ 注 意 不点灯の原因となります。

ランプは確実に取り付けてください。

1.図のようにコード調整具の溝に電源コードをはめ込んで輪を作って