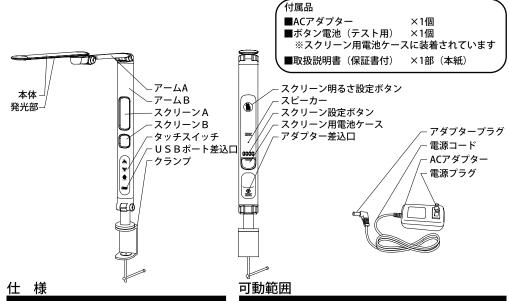

# Motovi

形名:GST012CL-B(黒)、GST012CL-W

このたびは  $Moto_{M}$  (モトム) マルチリフラクションデスクライト(3関節クランプタイプ)をお買い上げいただき、ありがとうございました。

で使用前にこの取扱説明書をよくお読みになり、正しく安全にお使いください。 お読みになった後は、いつでも見られる所に大切に保管してご利用ください。

安全上のご注意 必ずお守りください。

●スクリーンやスクリーン周辺に強い衝撃をあたえない、スクリーンを押さない

●LEDを直視しない 目の痛みの原因となることがあります。

GST012-1

器具破損の原因となります。

説明図は一部を省略した図です。

お手元の製品と図では異なる部分があります。

| 電源      | AC100V 50/60Hz |  |  |  |  |
|---------|----------------|--|--|--|--|
| 消費電力    | 12.4W          |  |  |  |  |
| USB出力   | 5V 2.1A        |  |  |  |  |
| 色温度     | 5700K          |  |  |  |  |
| 調光      | 5段階            |  |  |  |  |
| 演色性(Ra) | 97             |  |  |  |  |
| JIS規格照度 |                |  |  |  |  |
|         | スペルグロコ         |  |  |  |  |

継続して使用いただくうち、ねじがゆるむ場合がありますので、定期的に締め付けの確認をおこなって 注 ください。 意

- コネクター - USBポート差込口

USBケーブル (付属していません)

①電源コードの接続

アダプタープラグをアームB背部のアダプター差込口に差し込み、 電源プラグをコンセントに差し込みます。

意 故障の原因となります。

②タッチスイッチの操作

タッチスイッチは指で触れるだけで操作できます。

点灯・消灯します. 明るくなります 暗くなります

触れるごとに明るさの調節をします 約10% →約30% →約60% →約80% →100%

③USBポート

お使いの携帯電話や他の互換性のある機器の充電ができます。 お手持ちのUSBケーブルのコネクターをUSBポート差込口に 差し込んでください。

|
⚠ USB出力は5V2.1Aまで

注 指定を超えての使用は故障・異常発熱の原因となります。

▲ コネクターには方向性がありますので良く確認してから 注 差し込んでください。

### はじめに

電池の交換方法

電池を抜くとスクリーン表示の設定は リセットされます。 (アダプターを差し込んだままで) あればデータは保持します。

スクリーン用電池ケースの絶縁テープを抜き取ります。

- ○ボタン電池は時計のデータ保存の為のものです。 スクリーンを電池だけで作動することはできません。
- ○同梱されているボタン電池はテスト用です。 お手元に届くまでに自然放電し容量が少なくなっています。 早めの交換をおすすめします。
- ①スクリーン用の電池ケースのふたの凸部分を押しながら下にずらし、ふたをはずします。
- ②ボタン電池 (CR2032) を表示の向きでバネを押し広げながら 入れます。
- ③電池ケースのふたをとじます。

#### ■スクリーン設定ボタン

★: アップ 設定の切り替えが できます ★: ダウン 設定の切り替えが できます

S: セット 設定の確定が できます M: モード ノーマルモードとアラームモードの 切り替えができます

#### ■スクリーン明るさ設定ボタン

スクリーンをお好みの明るさに設定できます。 ボタンに触れるごとに明るさが変わります。 消灯→1→2→3