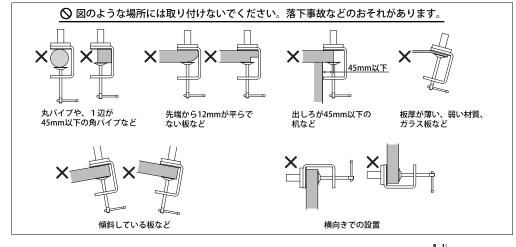

#### 1.クランプの設置場所について

○クランプを設置できる板の厚みは10~50mmまでです。 <u>(</u>注

○やわらかい材質の板や、塗装面への設置は傷の原因となります。 設置場所については十分で検討の上設置をおこなってください。

○不安定なものには設置しないでください。転倒や脱落などのおそれがあります。

①セットするものに当たら ②クランプをセットする ③固定ネジをしっかりと 4器具本体をクランプの ものにくわえさせます。 ない広さまで固定ネジを しめこみます。 上部のパイプにさしこ ゆるめます。 みます。

クランプの取り付けは確実におこなってください。 クランプの取り付けが悪いと倒れたり落ちたりして、火災やけが・器具破損のおそれがあります。

器具やクランプにもたれたり、ぶつかったり、強い衝撃をあたえないでください。 器具がクランプから抜けたり、クランプがはずれたりして落下し、火災やけが・器具破損のおそれが あります。

クランプの取り付けや、器具本体をクランプに差し込む際は、指などを挟まないように十分に注意して ください。 意