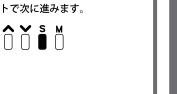

### ■アラーム・スヌーズの設定|

①現在時刻を表示した状態でモードを 1回押して「Д」を表示 させます。

②セットを1回押します。

**∧ ∨** S M 

③【時間】をアップまたはダウンで

選択します。 ∧ ∨ S M

セットで次に進みます。 ∧ ∨ S M

④【分】をアップまたはダウンで 選択します。

**∧ ∨** S M

セットで次に進みます。

⑤スヌーズ間隔の設定

゙スヌーズとは…

アラームを一度止めても再びなり始める機能で 、寝過ごし防止に便利な機能です。

お好みの分数をアップまたはダウンで選択します。 (1分~60分の範囲で1分間隔で選択できます)

⑥アラーム・スヌーズの起動決定

⑦モードを1回押します。