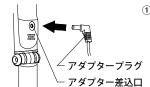

継続して使用いただくうち、ねじがゆるむ場合がありますので、定期的に締め付けの確認をおこなって 注 ください。 意

- コネクター - USBポート差込口

USBケーブル (付属していません)

①電源コードの接続

アダプタープラグをアームB背部のアダプター差込口に差し込み、 電源プラグをコンセントに差し込みます。

意 故障の原因となります。

②タッチスイッチの操作

タッチスイッチは指で触れるだけで操作できます。