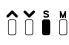

#### ■スクリーン設定ボタン

★: アップ 設定の切り替えが できます ★: ダウン 設定の切り替えが できます

S: セット 設定の確定が できます M: モード ノーマルモードとアラームモードの 切り替えができます