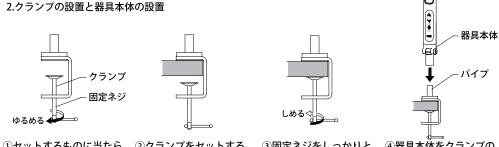

#### 1.クランプの設置場所について

○クランプを設置できる板の厚みは10~50mmまでです。 <u>(</u>注

○やわらかい材質の板や、塗装面への設置は傷の原因となります。 設置場所については十分で検討の上設置をおこなってください。

○不安定なものには設置しないでください。転倒や脱落などのおそれがあります。

①セットするものに当たら ②クランプをセットする ③固定ネジをしっかりと 4器具本体をクランプの ものにくわえさせます。 ない広さまで固定ネジを しめこみます。 上部のパイプにさしこ ゆるめます。 みます。