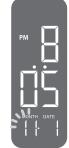

⑤【月】をアップまたはダウンで選択します。

セットで次に進みます。

⑥【日】をアップまたはダウンで選択します。

セットで時間・日付の設定が 完了します。

- 〇現在時刻表示中にアップを押すと12時間表示と 24時間表示の選択ができます。
- 〇12時間表示の場合、午後の時刻になると【PM】が 表示されます。

(午前の時刻でのAMの表示はありません)

○時計は継続使用により誤差が生じます。 定期的な調整をおすすめします。

#### ■スクリーン表示

- -10~55℃の範囲で表示します。
- -10℃未満は「---」と表示されます。

現在時刻表示中にスクリーン設定ボタンのダウン「 $\checkmark$ 」を押すと摂氏( $^{\circ}$ C)と、華氏( $^{\circ}$ F)の選択ができます。

30~90%の範囲で表示します。 この範囲外は「--」と表示されます。

この和四/NG · 」 C 投がC nt G y 。