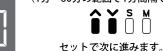

### ■アラーム・スヌーズの設定|

①現在時刻を表示した状態でモードを 1回押して「Д」を表示 させます。

②セットを1回押します。

**∧ ∨** S M 

③【時間】をアップまたはダウンで

選択します。 ∧ ∨ S M

セットで次に進みます。 ∧ ∨ S M

④【分】をアップまたはダウンで 選択します。

**∧ ∨** S M

セットで次に進みます。

⑤スヌーズ間隔の設定

゙スヌーズとは…

アラームを一度止めても再びなり始める機能で 、寝過ごし防止に便利な機能です。

お好みの分数をアップまたはダウンで選択します。 (1分~60分の範囲で1分間隔で選択できます)

⑥アラーム・スヌーズの起動決定

⑦モードを1回押します。