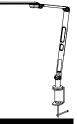

# Motovi

形名:GST012CL-B(黒)、GST012CL-W

このたびは  $Moto_{M}$  (モトム) マルチリフラクションデスクライト(3関節クランプタイプ)をお買い上げいただき、ありがとうございました。

で使用前にこの取扱説明書をよくお読みになり、正しく安全にお使いください。 お読みになった後は、いつでも見られる所に大切に保管してご利用ください。

安全上のご注意 必ずお守りください。

●スクリーンやスクリーン周辺に強い衝撃をあたえない、スクリーンを押さない

●LEDを直視しない 目の痛みの原因となることがあります。

GST012-1

器具破損の原因となります。

説明図は一部を省略した図です。

お手元の製品と図では異なる部分があります。

| 電源      | AC100V 50/60Hz |  |  |  |  |
|---------|----------------|--|--|--|--|
| 消費電力    | 12.4W          |  |  |  |  |
| USB出力   | 5V 2.1A        |  |  |  |  |
| 色温度     | 5700K          |  |  |  |  |
| 調光      | 5段階            |  |  |  |  |
| 演色性(Ra) | 97             |  |  |  |  |
| JIS規格照度 |                |  |  |  |  |
|         | スペルグロコ         |  |  |  |  |