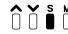

#### ■スクリーン設定ボタン

★: アップ 設定の切り替えが できます ★: ダウン 設定の切り替えが できます

S: セット 設定の確定が できます M: モード ノーマルモードとアラームモードの 切り替えができます