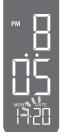

### ■アラーム・スヌーズの設定|

①現在時刻を表示した状態でモードを 1回押して「Д」を表示 させます。

②セットを1回押します。

**∧ ∨** S M 

③【時間】をアップまたはダウンで

選択します。 ∧ ∨ S M

セットで次に進みます。 ∧ ∨ S M

④【分】をアップまたはダウンで 選択します。

現在時刻表示にもどります。

これでアラーム・スヌーズの設定が完了しました。

○設定時刻になると、アラーム音が1分間鳴ります。 ○スヌーズの起動設定している場合は、設定した 間隔で2回繰り返しアラーム音が鳴ります。

**一**アラーム設定時刻

| 7        |        |            |        |            |
|----------|--------|------------|--------|------------|
|          | 設定した   | <b>7</b> Z | 設定した   | <b>7</b> Z |
|          | スヌーズ間隔 | _          | スヌーズ間隔 | _          |
| 1分間      | (4)    | 1分問        | (公)    | 1分問        |
| . 23 IEU | (73)   | . 23 IPU   | (73)   | . 25 IEU   |

⑤【月】をアップまたはダウンで選択します。

セットで次に進みます。

⑥【日】をアップまたはダウンで選択します。

セットで時間・日付の設定が 完了します。

- 〇現在時刻表示中にアップを押すと12時間表示と 24時間表示の選択ができます。
- 〇12時間表示の場合、午後の時刻になると【PM】が 表示されます。

(午前の時刻でのAMの表示はありません)

○時計は継続使用により誤差が生じます。 定期的な調整をおすすめします。

#### ■スクリーン表示

- -10~55℃の範囲で表示します。
- -10℃未満は「---」と表示されます。

現在時刻表示中にスクリーン設定ボタンのダウン「 $\checkmark$ 」を押すと摂氏( $^{\circ}$ C)と、華氏( $^{\circ}$ F)の選択ができます。

30~90%の範囲で表示します。 この範囲外は「--」と表示されます。

この和四/NG · 」 C 投がC nt G y 。