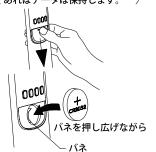

### はじめに

電池の交換方法

電池を抜くとスクリーン表示の設定は リセットされます。 (アダプターを差し込んだままで) あればデータは保持します。

スクリーン用電池ケースの絶縁テープを抜き取ります。

- ○ボタン電池は時計のデータ保存の為のものです。 スクリーンを電池だけで作動することはできません。
- ○同梱されているボタン電池はテスト用です。 お手元に届くまでに自然放電し容量が少なくなっています。 早めの交換をおすすめします。
- ①スクリーン用の電池ケースのふたの凸部分を押しながら下にずらし、ふたをはずします。
- ②ボタン電池 (CR2032) を表示の向きでバネを押し広げながら 入れます。
- ③電池ケースのふたをとじます。