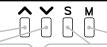

#### ■スクリーン設定ボタン

★: アップ 設定の切り替えが できます ★: ダウン 設定の切り替えが できます

S: セット 設定の確定が できます M: モード ノーマルモードとアラームモードの 切り替えができます