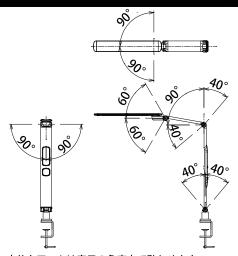

光源の可動範囲を細やかに調節し必要な所を照らします

〇日付・時計・温度・湿度

温度・湿度表示により環境状態を瞬時に把握できます

本体とアームは表示の角度内で動かせます。 アームB~根元をしっかり押さえて、ゆっくり動かして ください。

注意 表示の角度以上に動かさないでください。 故障・転倒の原因となります。

2

<u>企</u>注 クランプと器具本体の接合部は水平にゆっくりと動 かしてください。脱落し破損の原因となります。 意