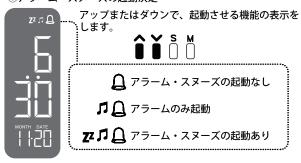

### ■アラーム・スヌーズの設定|

①現在時刻を表示した状態でモードを 1回押して「Д」を表示 させます。

②セットを1回押します。

**∧ ∨** S M 

③【時間】をアップまたはダウンで

選択します。 ∧ ∨ S M

セットで次に進みます。 ∧ ∨ S M

④【分】をアップまたはダウンで 選択します。

#### ■スクリーン設定ボタン

★: アップ 設定の切り替えが できます ★: ダウン 設定の切り替えが できます

S: セット 設定の確定が できます M: モード ノーマルモードとアラームモードの 切り替えができます