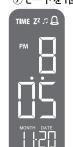

⑤【月】をアップまたはダウンで選択します。

セットで次に進みます。

⑥【日】をアップまたはダウンで選択します。

セットで時間・日付の設定が 完了します。

- 〇現在時刻表示中にアップを押すと12時間表示と 24時間表示の選択ができます。
- 〇12時間表示の場合、午後の時刻になると【PM】が 表示されます。

(午前の時刻でのAMの表示はありません)

○時計は継続使用により誤差が生じます。 定期的な調整をおすすめします。