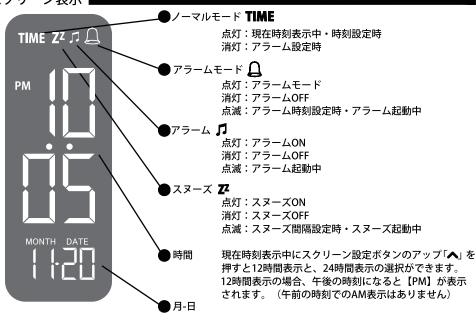

### ■アラーム・スヌーズの設定|

①現在時刻を表示した状態でモードを 1回押して「Д」を表示 させます。

②セットを1回押します。

**∧ ∨** S M 

③【時間】をアップまたはダウンで

選択します。 ∧ ∨ S M

セットで次に進みます。 ∧ ∨ S M

④【分】をアップまたはダウンで 選択します。

**∧ ∨** S M

セットで次に進みます。

⑤スヌーズ間隔の設定

゙スヌーズとは…

アラームを一度止めても再びなり始める機能で 、寝過ごし防止に便利な機能です。

お好みの分数をアップまたはダウンで選択します。 (1分~60分の範囲で1分間隔で選択できます)

⑥アラーム・スヌーズの起動決定

⑦モードを1回押します。

現在時刻表示にもどります。

これでアラーム・スヌーズの設定が完了しました。

○設定時刻になると、アラーム音が1分間鳴ります。 ○スヌーズの起動設定している場合は、設定した 間隔で2回繰り返しアラーム音が鳴ります。

**一**アラーム設定時刻

| 7        |        |            |        |            |
|----------|--------|------------|--------|------------|
|          | 設定した   | <b>7</b> Z | 設定した   | <b>7</b> Z |
|          | スヌーズ間隔 | _          | スヌーズ間隔 | _          |
| 1分間      | (4)    | 1分問        | (公)    | 1分問        |
| . 23 IEU | (73)   | . 23 IPU   | (73)   | . 25 IEU   |

## アラーム・スヌーズを解除する

- ①モードを1回押します。
- ②アップまたはダウンでアラーム・スヌーズの表示を調整します。
- ③モードを1回押すと、アラームモード表示が消え、現在時刻表 示に戻ります。

GST012-1 7

#### ■時計・日付の設定

①現在時刻を表示した状態でセットを1回押します。

②【時間】をアップまたはダウンで選択します。

セットで次に進みます。

③【分】をアップまたはダウンで選択します。

セットで次に進みます。

④【西暦】をアップまたはダウンで選択します。 表示は上下段に分かれています。

S M

⑤【月】をアップまたはダウンで選択します。

セットで次に進みます。

⑥【日】をアップまたはダウンで選択します。

セットで時間・日付の設定が 完了します。

- 〇現在時刻表示中にアップを押すと12時間表示と 24時間表示の選択ができます。
- 〇12時間表示の場合、午後の時刻になると【PM】が 表示されます。

(午前の時刻でのAMの表示はありません)

○時計は継続使用により誤差が生じます。 定期的な調整をおすすめします。

#### スクリーンの設定

アーム背面のスクリーン設定ボタンで、カレンダーや時計などの設定ができます

#### ■スクリーン設定ボタン

★: アップ 設定の切り替えが できます ★: ダウン 設定の切り替えが できます

S: セット 設定の確定が できます M: モード ノーマルモードとアラームモードの 切り替えができます

#### ■スクリーン明るさ設定ボタン

スクリーンをお好みの明るさに設定できます。 ボタンに触れるごとに明るさが変わります。 消灯→1→2→3

#### ■スクリーン表示

- -10~55℃の範囲で表示します。
- -10℃未満は「---」と表示されます。

現在時刻表示中にスクリーン設定ボタンのダウン「 $\checkmark$ 」を押すと摂氏( $^{\circ}$ C)と、華氏( $^{\circ}$ F)の選択ができます。

30~90%の範囲で表示します。 この範囲外は「--」と表示されます。

この和四/NG · 」 C 投がC nt G y 。