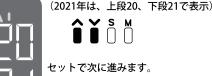

**∧ ∨** S M

セットで次に進みます。

⑤スヌーズ間隔の設定

゙スヌーズとは…

アラームを一度止めても再びなり始める機能で 、寝過ごし防止に便利な機能です。

お好みの分数をアップまたはダウンで選択します。 (1分~60分の範囲で1分間隔で選択できます)

⑥アラーム・スヌーズの起動決定

⑦モードを1回押します。

現在時刻表示にもどります。

これでアラーム・スヌーズの設定が完了しました。

○設定時刻になると、アラーム音が1分間鳴ります。 ○スヌーズの起動設定している場合は、設定した 間隔で2回繰り返しアラーム音が鳴ります。

**一**アラーム設定時刻

| 7        |        |            |        |            |
|----------|--------|------------|--------|------------|
|          | 設定した   | <b>7</b> Z | 設定した   | <b>7</b> Z |
|          | スヌーズ間隔 | _          | スヌーズ間隔 | _          |
| 1分間      | (4)    | 1分問        | (公)    | 1分問        |
| . 23 IEU | (73)   | . 23 IPU   | (73)   | . 25 IEU   |