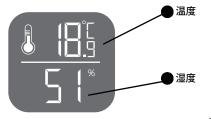

光源の可動範囲を細やかに調節し必要な所を照らします

〇日付・時計・温度・湿度

温度・湿度表示により環境状態を瞬時に把握できます

本体とアームは表示の角度内で動かせます。 アームB~根元をしっかり押さえて、ゆっくり動かして ください。

注意 表示の角度以上に動かさないでください。 故障・転倒の原因となります。

2

<u>企</u>注 クランプと器具本体の接合部は水平にゆっくりと動 かしてください。脱落し破損の原因となります。 意

#### ■スクリーン表示

- -10~55℃の範囲で表示します。
- -10℃未満は「---」と表示されます。

現在時刻表示中にスクリーン設定ボタンのダウン「 $\checkmark$ 」を押すと摂氏( $^{\circ}$ C)と、華氏( $^{\circ}$ F)の選択ができます。

30~90%の範囲で表示します。 この範囲外は「--」と表示されます。

この和四/NG · 」 C 投がC nt G y 。

※温度・湿度には若干の誤差があります。

↑ スクリーンやスクリーン周辺に強い衝撃をあたえたり、 注 スクリーン面を指で押したりしないでください。 音 表示不良の原因となります。

5 GST012-1