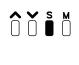

#### ■スクリーン設定ボタン

★: アップ 設定の切り替えが できます ★: ダウン 設定の切り替えが できます

S: セット 設定の確定が できます M: モード ノーマルモードとアラームモードの 切り替えができます

#### ■スクリーン明るさ設定ボタン

スクリーンをお好みの明るさに設定できます。 ボタンに触れるごとに明るさが変わります。 消灯→1→2→3