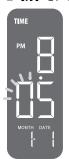

#### ■時計・日付の設定

①現在時刻を表示した状態でセットを1回押します。

②【時間】をアップまたはダウンで選択します。

セットで次に進みます。

③【分】をアップまたはダウンで選択します。

セットで次に進みます。

④【西暦】をアップまたはダウンで選択します。 表示は上下段に分かれています。

S M

⑤【月】をアップまたはダウンで選択します。

セットで次に進みます。

⑥【日】をアップまたはダウンで選択します。

セットで時間・日付の設定が 完了します。

- 〇現在時刻表示中にアップを押すと12時間表示と 24時間表示の選択ができます。
- 〇12時間表示の場合、午後の時刻になると【PM】が 表示されます。

(午前の時刻でのAMの表示はありません)

○時計は継続使用により誤差が生じます。 定期的な調整をおすすめします。