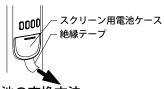

### はじめに

電池の交換方法

電池を抜くとスクリーン表示の設定は リセットされます。 (アダプターを差し込んだままで) あればデータは保持します。

スクリーン用電池ケースの絶縁テープを抜き取ります。

- ○ボタン電池は時計のデータ保存の為のものです。 スクリーンを電池だけで作動することはできません。
- ○同梱されているボタン電池はテスト用です。 お手元に届くまでに自然放電し容量が少なくなっています。 早めの交換をおすすめします。
- ①スクリーン用の電池ケースのふたの凸部分を押しながら下にずらし、ふたをはずします。
- ②ボタン電池 (CR2032) を表示の向きでバネを押し広げながら 入れます。
- ③電池ケースのふたをとじます。